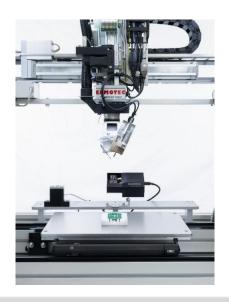

## SolderSmart® MAX

## Maximum of flexibility and quality.

Do you want a fully automated soldering process?

Traceability needed?

Would you like to choose the heating technology?

SolderSmart<sup>®</sup> MAX is your perfect solution for a fully automated soldering process reaching highest quality standards in the market.

## High and stable soldering quality without any compromises

**WORKING SURFACE** 

425 x 500mm

**AXIS ACCURACY** 

+/- 0.2mm

SUPPLY VOLTAGE

100 / 230 VAC, 50 / 60 Hz

**DIMENSIONS** 

1150x965x2000mm

(Basic system)

Subject to technical changes

SPEED

~ 400mm/s

**WEIGHT** 

> 350kg (Basic)

**POWER** 

< 2kW

COMPONENT HEIGHT

Max. 200mm

(Drive-over height 340mm)

Soldering systems

## Advantages

- Modularity to configure your perfect automated soldering solution
- Computer-based process control and monitoring of all parameters
- VisionSystem with Position correction, Traceability & Solder joint check
- > Precise Wire feeder for solder wire diameter (0.5mm, 0.8mm, 1.0mm)
- Efficient heating technologies for low energy costs and maintenance