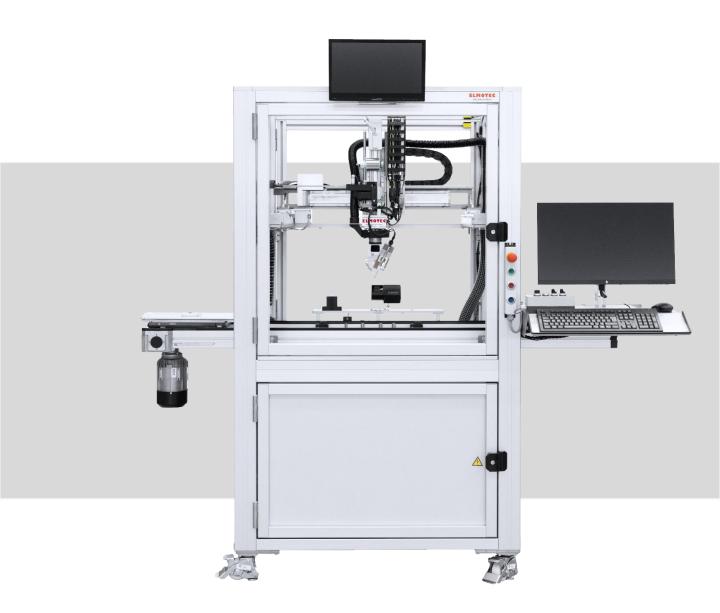

## SolderSmart® MAX

## Maximum of flexibility and quality.

Do you want a fully automated soldering process?

Traceability needed?

Would you like to choose the heating technology?

SolderSmart<sup>®</sup> MAX is your perfect solution for a fully automated soldering process reaching highest quality standards in the market.

## High and stable soldering quality without any compromises

**WORKING SURFACE** 

425 x 500mm

**AXIS ACCURACY** 

+/- 0.2mm

SUPPLY VOLTAGE

100 / 230 VAC, 50 / 60 Hz

**DIMENSIONS** 

1150x965x2000mm

(Basic system)

Subject to technical changes

SPEED

~ 400mm/s

**WEIGHT** 

> 350kg (Basic)

**POWER** 

< 2kW

COMPONENT HEIGHT

Max. 200mm

(Drive-over height 340mm)

Soldering systems

## Advantages

- Modularity to configure your perfect automated soldering solution
- Computer-based process control and monitoring of all parameters
- VisionSystem with Position correction, Traceability & Solder joint check
- > Precise Wire feeder for solder wire diameter (0.5mm, 0.8mm, 1.0mm)
- Efficient heating technologies for low energy costs and maintenance