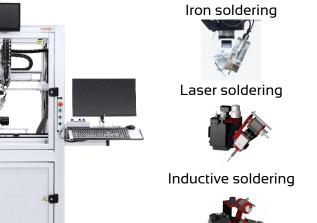

## Advantages

- Modularity to configure your perfect automated soldering solution
- Computer-based process control and monitoring of all parameters
- VisionSystem with Position correction, Traceability & Solder joint check
- > Precise Wire feeder for solder wire diameter (0.5mm, 0.8mm, 1.0mm)
- Efficient heating technologies for low energy costs and maintenance