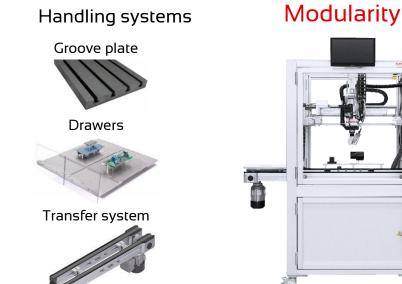

## Advantages

- Modularity to configure your perfect automated soldering solution
- Computer-based process control and monitoring of all parameters
- VisionSystem with Position correction, Traceability & Solder joint check
- > Precise Wire feeder for solder wire diameter (0.5mm, 0.8mm, 1.0mm)
- Efficient heating technologies for low energy costs and maintenance