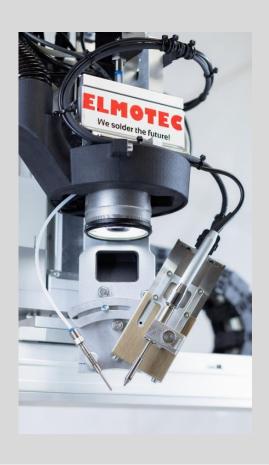

## Advantages

- Automated Tip measurement
- Low energy costs / minimal maintenance & servicing downtime
- > Computer-based process control & monitoring of all parameters
- VisionSystem with Traceability, Position correction or Solder joint check functionality available
- > Flexible adjustment of solder wire diameter (0.5mm, 0.8mm, 1.0mm)
- Hood for safety and CE compliance
- 2 Drawers for maximum utilization of your operator and soldering robot