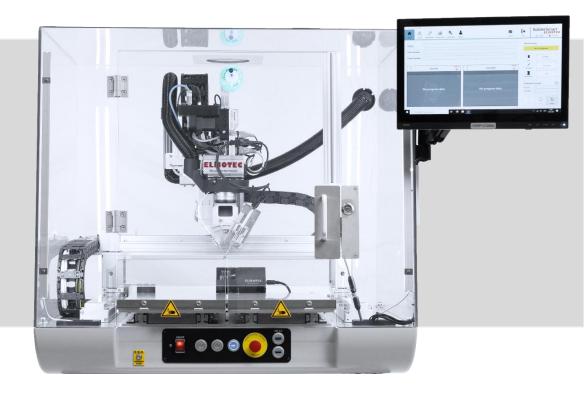

## SolderSmart® TOP

SolderSmart<sup>®</sup> TOP is your perfect solution for an automated soldering process including solder joint check and traceability functions.

ELMOTEC AG Gewerbestrasse 30 CH-5314 Kleindöttingen

## Advantages

- Automated Tip measurement
- Low energy costs / minimal maintenance & servicing downtime
- > Computer-based process control & monitoring of all parameters
- VisionSystem with Traceability, Position correction or Solder joint check functionality available
- > Flexible adjustment of solder wire diameter (0.5mm, 0.8mm, 1.0mm)
- Hood for safety and CE compliance
- 2 Drawers for maximum utilization of your operator and soldering robot