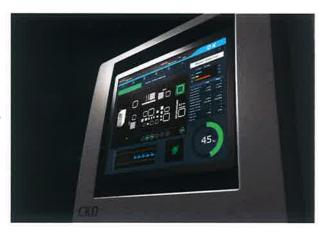

#### User-friendly operation screen

GUI has been updated. Intuitive operation of the machine is achieved by creating graphical setting values and visualizing the production status.