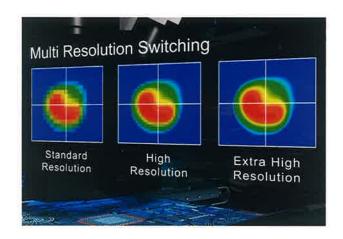

#### Multiple resolution switch function

Previous machine only had the option to switch between two separate modes.

Now, you can switch between 3 different modes.

The ability to correspond to a wider range of inspection targets such as ultra fine pads by switching the resolution.