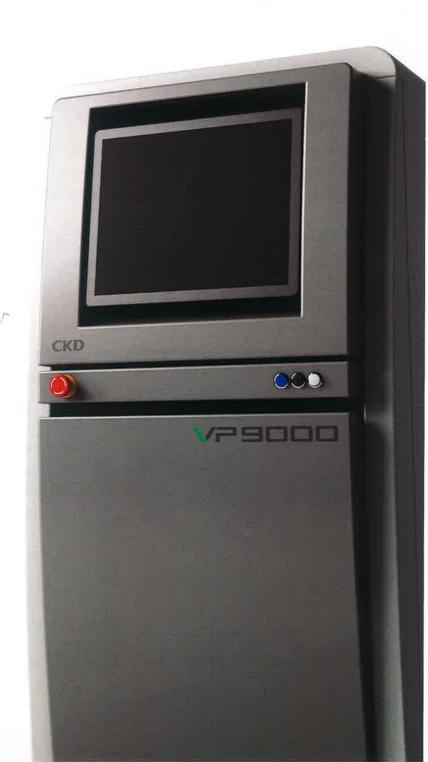

#### Ergonomic main monitor

A better viewing experience is made possible by adopting a large monitor and angle adjustment mechanism.

NEW MOVIE
Promotional video

Uploaded an explainer video outlining the new functions associated with the VP9000, the multiple resolution switch function and improved exterior design. Please check the following link for more details