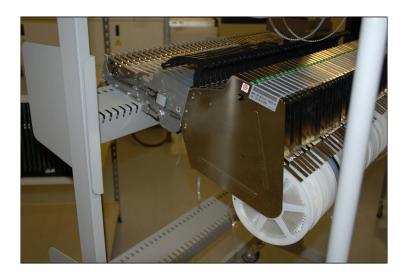

#### Kitting Trolley - 851M

Shelves not included. See separate information sheet for shelf types and details.

Manufactured from high quality materials.

Full ESD compatibility.

Will accept various types of feeder shelf and component reel racks.

Footprint: 970x760x1745mm.

Code No. 851M.

Fully fabricated to give maximum rigidity.

Shelves easily hook onto unit at 50mm centres for maximum flexibility.

Manufactured to prevent the shelves being attached on rear of unit.

Mounted on high quality A/S castors.

Manufactured by:

Mossman Tebbs Ltd 20 Bentley Court **Paterson Road** Wellingborough **Northants** NN8 4BQ

Tele:+44 (0) 1933 448 000 www.mossmantebbs.co.uk

Email: sales@mossmantebbs.co.uk