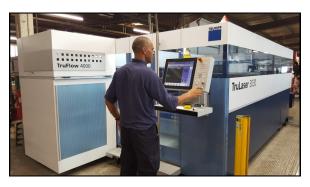

### Laser Profiling at Mossman Tebbs Ltd

Benefits include:

Sheet size: 3000 x 1500mm

Sheet thickness—20mm Mild Steel; 15mm Stainless

Steel & 10mm Aluminium.

Greater capacity in working hours—This machine is fitted with latest sheet and product handling system to provide 'lights out' production facilities.

So call our Sales Department on +44 (0)1933 448 000

It could be the best call you will ever make.

20 Bentley Court Paterson Road **Finedon Road Industrial Estate** Wellingborough **Northants NN8 4BQ** 