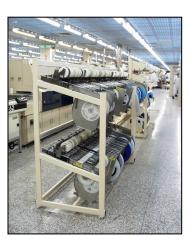

#### Kitting Trolley - 851M

Shelves not included. See separate information sheet for shelf types and details.

Manufactured from high quality materials.

Full ESD compatibility.

Will accept various types of feeder shelf and component reel racks.

Footprint: 970x760x1745mm.

Code No. 851M.

Fully fabricated to give maximum rigidity.

Shelves easily hook onto unit at 50mm centres for maximum flexibility.

Manufactured to prevent the shelves being attached on rear of unit.

Mounted on high quality A/S castors.

Manufactured by:

Mossman Tebbs Ltd 20 Bentley Court **Paterson Road** Wellingborough **Northants** NN8 4BQ

Tele:+44 (0) 1933 448 000 www.mossmantebbs.co.uk

Email: sales@mossmantebbs.co.uk