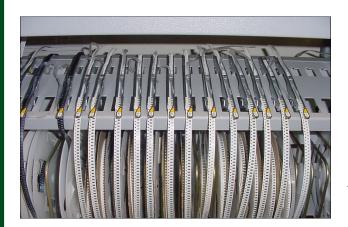

#### Kitting Trolley - 851M

Shelves not included. See separate information sheet for shelf types and details.

Manufactured from high quality materials.

Full ESD compatibility.

Will accept various types of feeder shelf and component reel racks.

Footprint: 970x760x1745mm.

Code No. 851M.

Fully fabricated to give maximum rigidity.

Shelves easily hook onto unit at 50mm centres for maximum flexibility.

Manufactured to prevent the shelves being attached on rear of unit.

Mounted on high quality A/S castors.

Manufactured by:

Mossman Tebbs Ltd 20 Bentley Court **Paterson Road** Wellingborough **Northants** NN8 4BQ

Tele:+44 (0) 1933 448 000 www.mossmantebbs.co.uk

Email: sales@mossmantebbs.co.uk