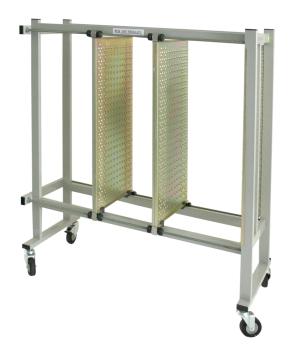

20 Bentley Court Paterson Road **Finedon Road Industrial Estate** Wellingborough Northants NN8 4BO

Mobile Component Rack System - 825-01

The illustration shows an 825-01 with five Adaptable Reel Racks.

Manufactured from high quality materials.

Full ESD compatibility.

Clear visual check on inventory.

Footprint: 1570mm x 712mm

Code No. 825-01.

Support posts designed to take the following: 769-320 Adaptable Reel Rack; 769-07.26.50 7" Reel Rack; 769-43.26.50 2x7" Reel Rack.