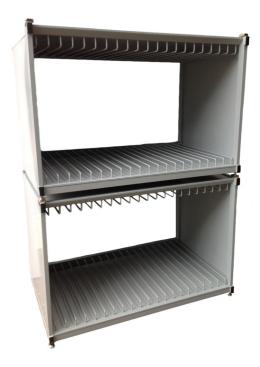

Mini Kitting Trolley - 851-450

Code No. 851-450.

Fully fabricated to give maximum rigidity.

Shelves easily hook onto unit at 50mm centres for maximum flexibility.

Ideal for mimicking machine setups.

Mounted on high quality A/S castors.

Shelves not included. See separate information sheet for shelf types and details.

Manufactured from high quality materials.

Full ESD compatibility.

Will accept various types of feeder shelf and component reel racks.

Footprint: 970x760x1070mm.

Manufactured by:

Mossman Tebbs Ltd 20 Bentley Court **Paterson Road** Wellingborough **Northants** NN8 4BQ

Tele:+44 (0) 1933 448 000 www.mossmantebbs.co.uk

Email: sales@mossmantebbs.co.uk