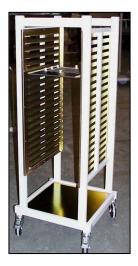

Mini Kitting Trolley - 851-450

Code No. 851-450.

Fully fabricated to give maximum rigidity.

Shelves easily hook onto unit at 50mm centres for maximum flexibility.

Ideal for mimicking machine setups.

Mounted on high quality A/S castors.

Shelves not included. See separate information sheet for shelf types and details.

Manufactured from high quality materials.

Full ESD compatibility.

Will accept various types of feeder shelf and component reel racks.

Footprint: 970x760x1070mm.

Manufactured by:

Mossman Tebbs Ltd 20 Bentley Court **Paterson Road** Wellingborough **Northants** NN8 4BQ

Tele:+44 (0) 1933 448 000 www.mossmantebbs.co.uk

Email: sales@mossmantebbs.co.uk