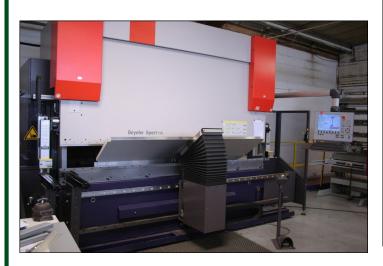

### Press Braking at Mossman Tebbs Ltd

### Machines include:

Bystronic Expert 150 CNC 9 Axis Press Brake 3m. Edwards 100 CNC 8 Axis Press Brake 3m. Edwards 100 CNC 6 Axis Press Brake 3m. Edwards 30 CNC 6 Axis Press Brake 1.5m.

The above machines have extended Daylight & Stroke dimensions for folding deeper sections, lifting aids and a large and varied catalogue of tooling.

Call our Sales Department on +44 (0)1933 448 000

20 Bentley Court Paterson Road **Finedon Road Industrial Estate** Wellingborough **Northants NN8 4BQ** 