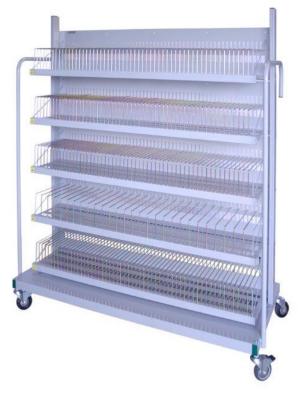

Adaptable Reel Rack - 824-320

Manufactured from high quality materials.

Full ESD compatibility.

Designed to fit the following Trolleys: 851M Kitting Trolley; 851-07 Double Sided Kitting Trolley; 851-450 Mini Kitting Trolley.

Code No. 824-320.

Capacity: Reel sizes of 2 x 7" & 13".

Moveable Divider Rods: 44 positions on a 16mm pitch.

Fully adaptable to suit various sizes of reels.

Supplied with 20 Divider Rods.

Manufactured by:

Mossman Tebbs Ltd 20 Bentley Court Paterson Road Wellingborough Northants NN8 4BQ