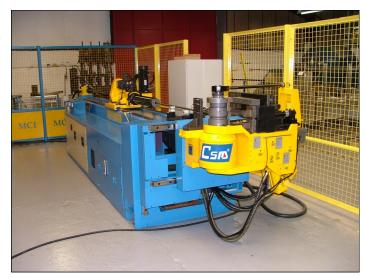

### Tube Bending at Mossman Tebbs Ltd

#### **Benefits include:**

Capacity: Up to 60mm Diameter Stainless Steel.

Full CNC operation.

Typical 75mm Centre Line Bend Radius.

Push Bending facility.

Mandrel Bending if required.

List Below For Standard Bending. 34" Dia 76.2mm CLR 34" Square 76.2mm CLR 25mm Dia 75mm CLR 25mm Square 75mm CLR 1/1/4" Dia 79.37mm CLR 1/1/2" Dia 76.2mm CLR 1/1/2" Dia 95.25mm CLR 2" DIA 100mm CLR 30x15 Flat Sided Oval 49.5mm CLR 50x20mm Box Section (Bend Through 20mm)

List Below For Roll Bending. 25mm Dia 1/1/4" Dia 1/1/2" Dia 1/3/4" Dia

So call our Sales Department on +44 (0)1933 448 000

It could be the best call you will ever make.

20 Bentley Court Paterson Road Finedon Road Industrial Estate Wellingborough Northants NN8 4BQ