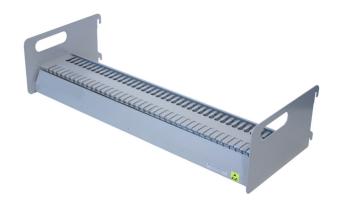

#### S M Tape Splicing Trolley - 1000-001

#### Featuring:

- Basic trolley with all ESD precau-
- Platform which can be adjusted in height quickly and easily to suit operator comfort.
- 2 shelves top shelf for hand tools and adhesive tape with scoop type
- Lower shelf to take empty used
- Can be used by RH & LH operators

Code No: 1000

A trolley to assist your operation to splice a fresh reel of components to the end of the tape of a depleting reel whilst the machine continues to place components.

This maintains the flow of production and avoiding any stop/start disruptions.