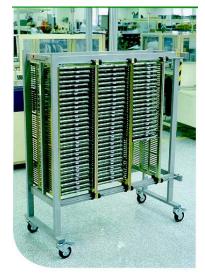

#### Kitting Trolley - 851M

Shelves not included. See separate information sheet for shelf types and details.

Manufactured from high quality materials.

Full ESD compatibility.

Will accept various types of feeder shelf and component reel racks.

Footprint: 970x760x1745mm.

Code No. 851M.

Fully fabricated to give maximum rigidity.

Shelves easily hook onto unit at 50mm centres for maximum flexibility.

Manufactured to prevent the shelves being attached on rear of unit.

Mounted on high quality A/S castors.

Manufactured by:

Mossman Tebbs Ltd 20 Bentley Court **Paterson Road** Wellingborough **Northants** NN8 4BQ

Tele:+44 (0) 1933 448 000 www.mossmantebbs.co.uk

Email: sales@mossmantebbs.co.uk