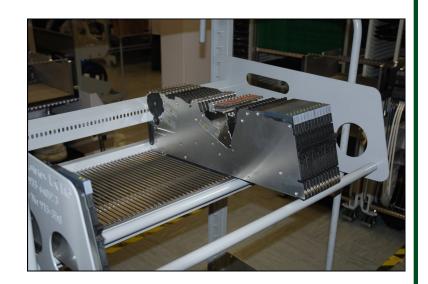

20 Bentley Court Paterson Road Finedon Road Industrial Estate Wellingborough Northants NN8 4BQ

Free Standing Component Rack System - 769-01

The illustration shows a 769-01 with seven 2x7" Reel Rack 769-43.26.50.

Manufactured from high quality materials.

Full ESD compatibility.

Clear visual check on inventory.

Footprint: 1530mm x 710mm

Code No. 769-01

Support posts designed to take the following choice of racks: 769-07.26.50 7" Reel Rack; 769-43.26.50 2x7" Reel Rack; 769-320 Adaptable Reel Rack.