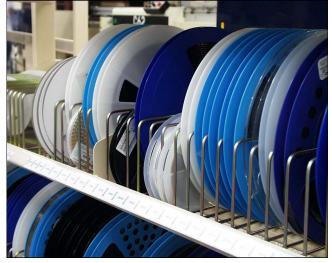

Adaptable Reel Rack - 824-320

Manufactured from high quality materials.

Full ESD compatibility.

Designed to fit the following Trolleys: 851M Kitting Trolley; 851-07 Double Sided Kitting Trolley; 851-450 Mini Kitting Trolley.

Code No. 824-320.

Capacity: Reel sizes of 2 x 7" & 13".

Moveable Divider Rods: 44 positions on a 16mm pitch.

Fully adaptable to suit various sizes of reels.

Supplied with 20 Divider Rods.

Manufactured by:

Mossman Tebbs Ltd 20 Bentley Court Paterson Road Wellingborough Northants NN8 4BQ