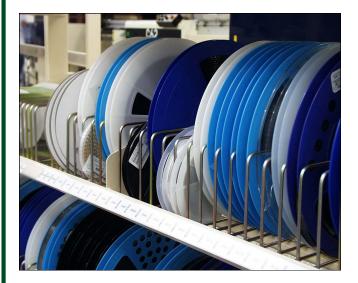

#### **Feeder Storage**

Fuji Panasonic Sanyo **Philips** Mycronic (Mydata) **GSM** Siplace (Siemens)

**S M Tape Splicing Station** 

Adaptable Reel Rack - 824-320

Manufactured from high quality materials.

Full ESD compatibility.

Designed to fit the following Trolleys: 851M Kitting Trolley; 851-07 Double Sided Kitting Trolley; 851-450 Mini Kitting Trolley.

Code No. 824-320.

Capacity: Reel sizes of 2 x 7" & 13".

Moveable Divider Rods: 44 positions on a 16mm pitch.

Fully adaptable to suit various sizes of reels.

Supplied with 20 Divider Rods.

Manufactured by:

Mossman Tebbs Ltd 20 Bentley Court Paterson Road Wellingborough Northants NN8 4BQ