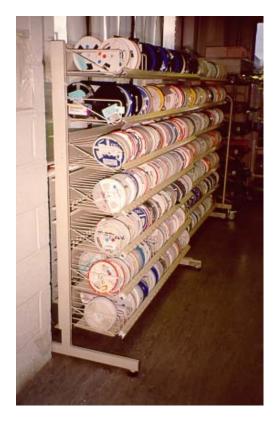

Panasonic Floor Standing Reel Holder - 999-100

Code No. 999-100

Capacity: 35 off 13/15" Reels

70 off 7" Reels

Fully flexible with removable dividers.

Easy to use.

The unit has been designed to take both sizes of reels dependant upon machine set up and component sizes.

Full ESD compatibility.

Manufactured from high quality materials.

Illustration shows how two reels can be used in tandem.

Manufactured by:

Mossman Tebbs Ltd 20 Bentley Court Paterson Road Wellingborough **Northants** NN8 4BO