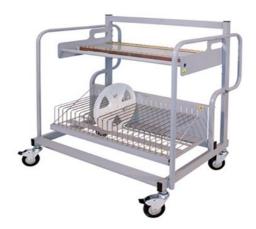

Mini Kitting Trolley - 851-450

Code No. 851-450.

Fully fabricated to give maximum rigidity.

Shelves easily hook onto unit at 50mm centres for maximum flexibility.

Ideal for mimicking machine setups.

Mounted on high quality A/S castors.

Shelves not included. See separate information sheet for shelf types and details.

Manufactured from high quality materials.

Full ESD compatibility.

Will accept various types of feeder shelf and component reel racks.

Footprint: 970x760x1070mm.

Manufactured by:

Mossman Tebbs Ltd 20 Bentley Court **Paterson Road** Wellingborough **Northants** NN8 4BQ

Tele:+44 (0) 1933 448 000 www.mossmantebbs.co.uk

Email: sales@mossmantebbs.co.uk