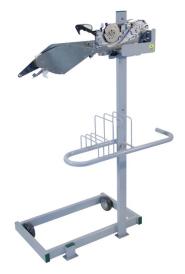

#### S M Tape Splicing Trolley - 1000-001

#### Featuring:

- Basic trolley with all ESD precau-
- Platform which can be adjusted in height quickly and easily to suit operator comfort.
- 2 shelves top shelf for hand tools and adhesive tape with scoop type
- Lower shelf to take empty used
- Can be used by RH & LH operators

Code No: 1000

A trolley to assist your operation to splice a fresh reel of components to the end of the tape of a depleting reel whilst the machine continues to place components.

This maintains the flow of production and avoiding any stop/start disruptions.

This particular trolley uses the purple handle splicing tool BZ026 while it is firmly fixed to the platform of the trolley.

This allows free movement of the operation to achieve its task quickly and efficiently.