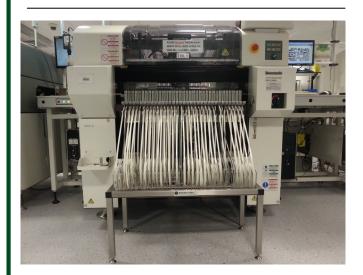

#### Kitting Trolley - 851M

Shelves not included. See separate information sheet for shelf types and details.

Manufactured from high quality materials.

Full ESD compatibility.

Will accept various types of feeder shelf and component reel racks.

Footprint: 970x760x1745mm.

Code No. 851M.

Fully fabricated to give maximum rigidity.

Shelves easily hook onto unit at 50mm centres for maximum flexibility.

Manufactured to prevent the shelves being attached on rear of unit.

Mounted on high quality A/S castors.

Manufactured by:

Mossman Tebbs Ltd 20 Bentley Court **Paterson Road** Wellingborough **Northants** NN8 4BQ

Tele:+44 (0) 1933 448 000 www.mossmantebbs.co.uk

Email: sales@mossmantebbs.co.uk