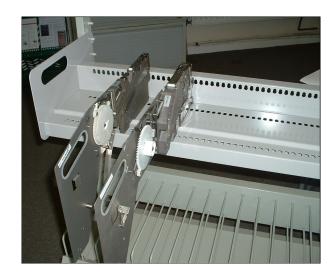

Adaptable Reel Rack - 824-320

Manufactured from high quality materials.

Full ESD compatibility.

Designed to fit the following Trolleys: 851M Kitting Trolley; 851-07 Double Sided Kitting Trolley; 851-450 Mini Kitting Trolley.

Code No. 824-320.

Capacity: Reel sizes of 2 x 7" & 13".

Moveable Divider Rods: 44 positions on a 16mm pitch.

Fully adaptable to suit various sizes of reels.

Supplied with 20 Divider Rods.

Manufactured by:

Mossman Tebbs Ltd 20 Bentley Court Paterson Road Wellingborough Northants NN8 4BQ