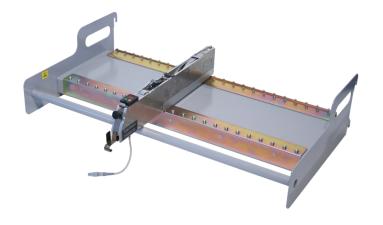

#### S M Tape Splicing Trolley - 1000-001

#### Featuring:

- Basic trolley with all ESD precau-
- Platform which can be adjusted in height quickly and easily to suit operator comfort.
- 2 shelves top shelf for hand tools and adhesive tape with scoop type
- Lower shelf to take empty used
- Can be used by RH & LH operators

Code No: 1000

A trolley to assist your operation to splice a fresh reel of components to the end of the tape of a depleting reel whilst the machine continues to place components.

This maintains the flow of production and avoiding any stop/start disruptions.

This particular trolley uses the purple handle splicing tool BZ026 while it is firmly fixed to the platform of the trolley.

This allows free movement of the operation to achieve its task quickly and efficiently.