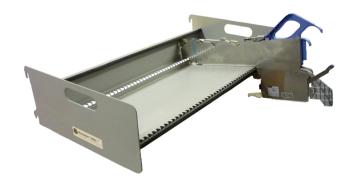

#### S M Tape Splicing Trolley - 1000-001

#### Featuring:

- Basic trolley with all ESD precau-
- Platform which can be adjusted in height quickly and easily to suit operator comfort.
- 2 shelves top shelf for hand tools and adhesive tape with scoop type
- Lower shelf to take empty used
- Can be used by RH & LH operators

Code No: 1000

A trolley to assist your operation to splice a fresh reel of components to the end of the tape of a depleting reel whilst the machine continues to place components.

This maintains the flow of production and avoiding any stop/start disruptions.

This particular trolley uses the purple handle splicing tool BZ026 while it is firmly fixed to the platform of the trolley.

This allows free movement of the operation to achieve its task quickly and efficiently.