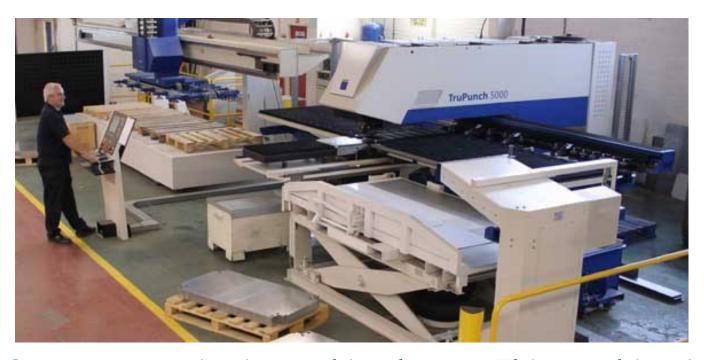

### Laser Profiling at Mossman Tebbs Ltd

Benefits include:

Sheet size: 3000 x 1500mm

Sheet thickness—20mm Mild Steel; 15mm Stainless

Steel & 10mm Aluminium.

Greater capacity in working hours—This machine is fitted with latest sheet and product handling system to provide 'lights out' production facilities.

So call our Sales Department on +44 (0)1933 448 000

It could be the best call you will ever make.

20 Bentley Court Paterson Road **Finedon Road Industrial Estate** Wellingborough **Northants NN8 4BQ** 