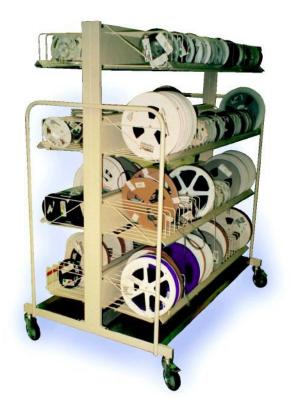

20 Bentley Court Paterson Road **Finedon Road Industrial Estate** Wellingborough Northants NN8 4BO

Mobile Component Rack System - 825-01

The illustration shows an 825-01 with five Adaptable Reel Racks.

Manufactured from high quality materials.

Full ESD compatibility.

Clear visual check on inventory.

Footprint: 1570mm x 712mm

Code No. 825-01.

Support posts designed to take the following: 769-320 Adaptable Reel Rack; 769-07.26.50 7" Reel Rack; 769-43.26.50 2x7" Reel Rack.