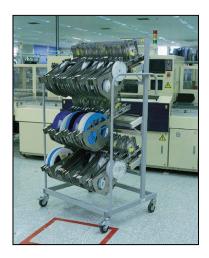

20 Bentley Court Paterson Road Finedon Road Industrial Estate Wellingborough Northants NN8 4BQ

Free Standing Component Rack System - 769-01

The illustration shows a 769-01 with seven 2x7" Reel Rack 769-43.26.50.

Manufactured from high quality materials.

Full ESD compatibility.

Clear visual check on inventory.

Footprint: 1530mm x 710mm

Code No. 769-01

Support posts designed to take the following choice of racks: 769-07.26.50 7" Reel Rack; 769-43.26.50 2x7" Reel Rack; 769-320 Adaptable Reel Rack.