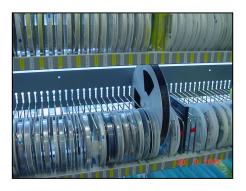

Panasonic Floor Standing Reel Holder - 999-100

Code No. 999-100

Capacity: 35 off 13/15" Reels

70 off 7" Reels

Fully flexible with removable dividers.

Easy to use.

The unit has been designed to take both sizes of reels dependant upon machine set up and component sizes.

Full ESD compatibility.

Manufactured from high quality materials.

Illustration shows how two reels can be used in tandem.

Manufactured by:

Mossman Tebbs Ltd 20 Bentley Court Paterson Road Wellingborough **Northants** NN8 4BO