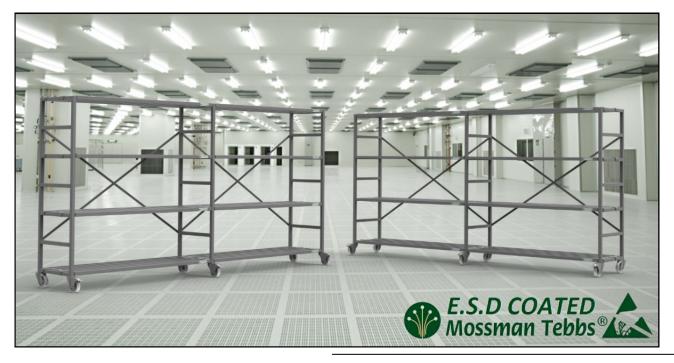

### New Product Launch

Flat Pack ESD Rack

We're excited to introduce the new ESD Rack from Mossman Tebbs.

Footprint: 2970(W) x 500(D) x 1500(H)mm Bays as shown above: 1470(W) x 500(D) x 910

(H)mm

Adjustable Shelves to suit tote boxes and other

sensitive equipment

Manufactured by:

Mossman Tebbs Ltd 20 Bentley Court Paterson Road Wellingborough Northants NN8 4BQ

Tele:+44 (0) 1933 448 000 www.mossmantebbs.co.uk

Email: sales@mossmantebbs.co.uk

Designed by: