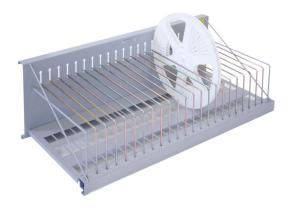

Adaptable Reel Rack - 824-320

Manufactured from high quality materials.

Full ESD compatibility.

Designed to fit the following Trolleys: 851M Kitting Trolley; 851-07 Double Sided Kitting Trolley; 851-450 Mini Kitting Trolley.

Code No. 824-320.

Capacity: Reel sizes of 2 x 7" & 13".

Moveable Divider Rods: 44 positions on a 16mm pitch.

Fully adaptable to suit various sizes of reels.

Supplied with 20 Divider Rods.

Manufactured by:

Mossman Tebbs Ltd 20 Bentley Court Paterson Road Wellingborough Northants NN8 4BQ