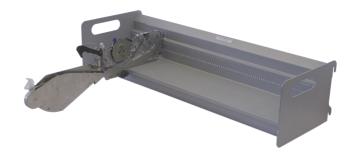

#### S M Tape Splicing Trolley - 1000-001

#### Featuring:

- Basic trolley with all ESD precau-
- Platform which can be adjusted in height quickly and easily to suit operator comfort.
- 2 shelves top shelf for hand tools and adhesive tape with scoop type
- Lower shelf to take empty used
- Can be used by RH & LH operators

Code No: 1000

A trolley to assist your operation to splice a fresh reel of components to the end of the tape of a depleting reel whilst the machine continues to place components.

This maintains the flow of production and avoiding any stop/start disruptions.

This particular trolley uses the purple handle splicing tool BZ026 while it is firmly fixed to the platform of the trolley.

This allows free movement of the operation to achieve its task quickly and efficiently.