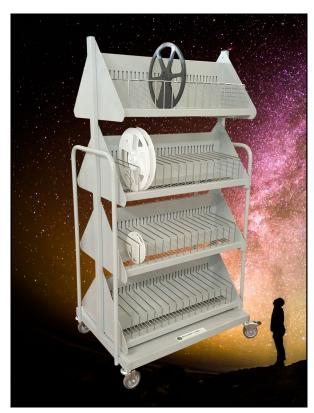

#### Kitting Trolley - 851M

Shelves not included. See separate information sheet for shelf types and details.

Manufactured from high quality materials.

Full ESD compatibility.

Will accept various types of feeder shelf and component reel racks.

Footprint: 970x760x1745mm.

Code No. 851M.

Fully fabricated to give maximum rigidity.

Shelves easily hook onto unit at 50mm centres for maximum flexibility.

Manufactured to prevent the shelves being attached on rear of unit.

Mounted on high quality A/S castors.

Manufactured by:

Mossman Tebbs Ltd 20 Bentley Court **Paterson Road** Wellingborough **Northants** NN8 4BQ

Tele:+44 (0) 1933 448 000 www.mossmantebbs.co.uk

Email: sales@mossmantebbs.co.uk