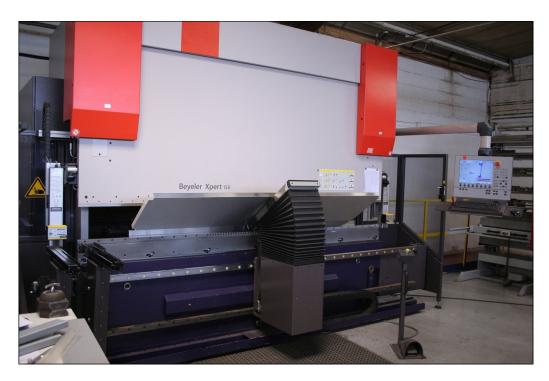

### Press Braking at Mossman Tebbs Ltd

### Machines include:

Bystronic Expert 150 CNC 9 Axis Press Brake 3m. Edwards 100 CNC 8 Axis Press Brake 3m. Edwards 100 CNC 6 Axis Press Brake 3m. Edwards 30 CNC 6 Axis Press Brake 1.5m.

The above machines have extended Daylight & Stroke dimensions for folding deeper sections, lifting aids and a large and varied catalogue of tooling.

Call our Sales Department on +44 (0)1933 448 000

20 Bentley Court Paterson Road **Finedon Road Industrial Estate** Wellingborough **Northants NN8 4BQ** 