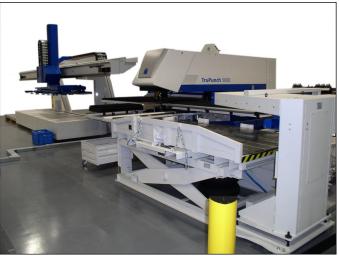

### Punching at Mossman Tebbs Ltd

Benefits include:

Sheet size: 2500 x 1250mm.

Sheet thickness: Up to 8mm Aluminium.

Latest processes: Roller Beading; Roller Off-Set;

Roller De-burring; Extrude & Tap.

Greater capacity in working hours: This machine is fitted with latest sheet and product handling system to provide 'lights out' production facilities.

So call our Sales Department on +44 (0)1933 448 000

It could be the best call you will ever make.

20 Bentley Court Paterson Road **Finedon Road Industrial Estate** Wellingborough **Northants NN8 4BQ** 