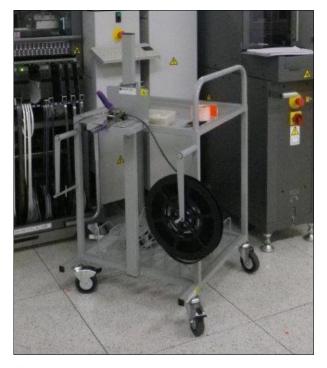

#### S M Tape Splicing Trolley - 1000-001

#### Featuring:

- Basic trolley with all ESD precau-
- Platform which can be adjusted in height quickly and easily to suit operator comfort.
- 2 shelves top shelf for hand tools and adhesive tape with scoop type
- Lower shelf to take empty used
- Can be used by RH & LH operators

Code No: 1000

A trolley to assist your operation to splice a fresh reel of components to the end of the tape of a depleting reel whilst the machine continues to place components.

This maintains the flow of production and avoiding any stop/start disruptions.

This particular trolley uses the purple handle splicing tool BZ026 while it is firmly fixed to the platform of the trolley.

This allows free movement of the operation to achieve its task quickly and efficiently.