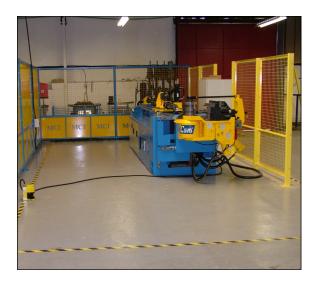

### Tube Bending at Mossman Tebbs Ltd

#### **Benefits include:**

Capacity: Up to 60mm Diameter Stainless Steel.

Full CNC operation.

Typical 75mm Centre Line Bend Radius.

Push Bending facility.

Mandrel Bending if required.

List Below For Standard Bending. 34" Dia 76.2mm CLR 34" Square 76.2mm CLR 25mm Dia 75mm CLR 25mm Square 75mm CLR 1/1/4" Dia 79.37mm CLR 1/1/2" Dia 76.2mm CLR 1/1/2" Dia 95.25mm CLR 2" DIA 100mm CLR 30x15 Flat Sided Oval 49.5mm CLR 50x20mm Box Section (Bend Through 20mm)

List Below For Roll Bending. 25mm Dia 1/1/4" Dia 1/1/2" Dia 1/3/4" Dia

So call our Sales Department on +44 (0)1933 448 000

It could be the best call you will ever make.

20 Bentley Court Paterson Road Finedon Road Industrial Estate Wellingborough Northants NN8 4BQ