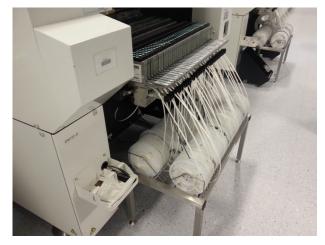

Mini Kitting Trolley - 851-450

Code No. 851-450.

Fully fabricated to give maximum rigidity.

Shelves easily hook onto unit at 50mm centres for maximum flexibility.

Ideal for mimicking machine setups.

Mounted on high quality A/S castors.

Shelves not included. See separate information sheet for shelf types and details.

Manufactured from high quality materials.

Full ESD compatibility.

Will accept various types of feeder shelf and component reel racks.

Footprint: 970x760x1070mm.

Manufactured by:

Mossman Tebbs Ltd 20 Bentley Court **Paterson Road** Wellingborough **Northants** NN8 4BQ

Tele:+44 (0) 1933 448 000 www.mossmantebbs.co.uk

Email: sales@mossmantebbs.co.uk