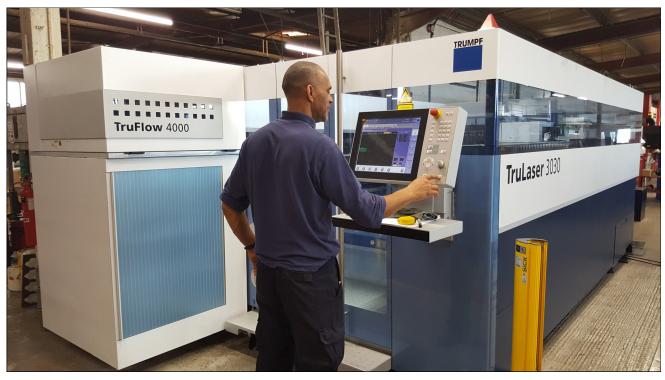

#### Mossman Tebbs Ltd can offer you the following first class machine capacity:

Trumpf L3030 4kw Laser Cutting, (capacity sheet size 3000 x 1500). Lights Out.

Trumpf TruPunch 5000 FMC CNC Punch, (capacity sheet size 2500 x 1250). Lights Out.

### Laser Profiling at Mossman Tebbs Ltd

Benefits include:

Sheet size: 3000 x 1500mm

Sheet thickness—20mm Mild Steel; 15mm Stainless

Steel & 10mm Aluminium.

Greater capacity in working hours—This machine is fitted with latest sheet and product handling system to provide 'lights out' production facilities.

So call our Sales Department on +44 (0)1933 448 000

It could be the best call you will ever make.

20 Bentley Court Paterson Road **Finedon Road Industrial Estate** Wellingborough **Northants NN8 4BQ** 