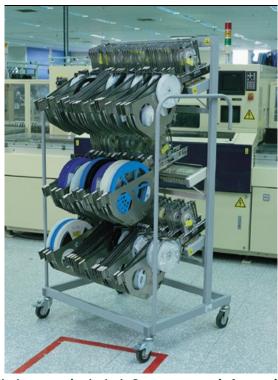

#### Panasonic Feeder Storage Shelf - 999-001

Illustration shows feeder shelves used in the 851M Kitting Trolley

Manufactured from high quality materials.

Mimic machine set ups.

Clear visual check on inventory.

Full ESD compatibility.

Increased protection for your valuable Feeders.

Code No. 999-001

Capacity: Will take 35 off 8mm Feeders.

Designed to fit the following **Kitting Trollevs:** 851M Kitting Trolley. 851-07 Double Sided Kitting Trolley. 851-450 Mini Kitting Trolley.