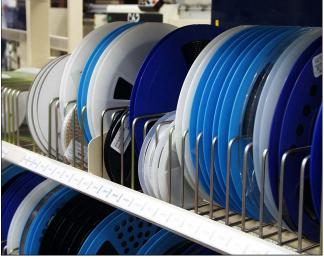

Adaptable Reel Rack - 824-320

Manufactured from high quality materials.

Full ESD compatibility.

Designed to fit the following Trolleys: 851M Kitting Trolley; 851-07 Double Sided Kitting Trolley; 851-450 Mini Kitting Trolley.

Code No. 824-320.

Capacity: Reel sizes of 2 x 7" & 13".

Moveable Divider Rods: 44 positions on a 16mm pitch.

Fully adaptable to suit various sizes of reels.

Supplied with 20 Divider Rods.

Manufactured by:

Mossman Tebbs Ltd 20 Bentley Court Paterson Road Wellingborough Northants NN8 4BQ