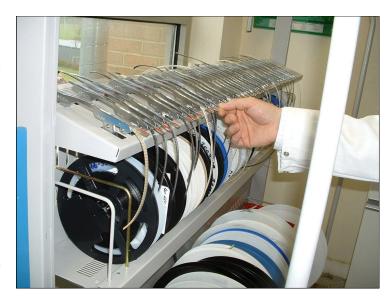

Mini Kitting Trolley - 851-450

Code No. 851-450.

Fully fabricated to give maximum rigidity.

Shelves easily hook onto unit at 50mm centres for maximum flexibility.

Ideal for mimicking machine setups.

Mounted on high quality A/S castors.

Shelves not included. See separate information sheet for shelf types and details.

Manufactured from high quality materials.

Full ESD compatibility.

Will accept various types of feeder shelf and component reel racks.

Footprint: 970x760x1070mm.

Manufactured by:

Mossman Tebbs Ltd 20 Bentley Court **Paterson Road** Wellingborough **Northants** NN8 4BQ

Tele:+44 (0) 1933 448 000 www.mossmantebbs.co.uk

Email: sales@mossmantebbs.co.uk