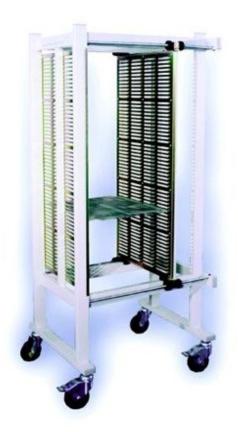

20 Bentley Court Paterson Road Finedon Road Industrial Estate Wellingborough Northants NN8 4BQ

Free Standing Component Rack System - 769-01

The illustration shows a 769-01 with seven 2x7" Reel Rack 769-43.26.50.

Manufactured from high quality materials.

Full ESD compatibility.

Clear visual check on inventory.

Footprint: 1530mm x 710mm

Code No. 769-01

Support posts designed to take the following choice of racks: 769-07.26.50 7" Reel Rack; 769-43.26.50 2x7" Reel Rack; 769-320 Adaptable Reel Rack.