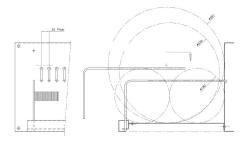

#### **Benefits include:**

Capacity: Up to 60mm Diameter Stainless Steel.

Full CNC operation.

Typical 75mm Centre Line Bend Radius.

Push Bending facility.

Mandrel Bending if required.

List Below For Standard Bending. 34" Dia 76.2mm CLR 34" Square 76.2mm CLR 25mm Dia 75mm CLR 25mm Square 75mm CLR 1/1/4" Dia 79.37mm CLR 1/1/2" Dia 76.2mm CLR 1/1/2" Dia 95.25mm CLR 2" DIA 100mm CLR 30x15 Flat Sided Oval 49.5mm CLR 50x20mm Box Section (Bend Through 20mm)

List Below For Roll Bending. 25mm Dia 1/1/4" Dia 1/1/2" Dia 1/3/4" Dia

So call our Sales Department on +44 (0)1933 448 000

It could be the best call you will ever make.

20 Bentley Court Paterson Road Finedon Road Industrial Estate Wellingborough Northants NN8 4BQ