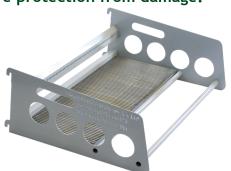

#### Mobile Feeder Loading Station - 940-150

The illustration shows a 940-150 Loading Station fitted with a 926-90 Juki Loading Platform.

Manufactured from high quality materials.

Full ESD compatibility.

Footprint: 790mm x 540mm x 1260mm

Code No. 940-150.

Easily adjustable working height from 825 to 1070mm.

Easy to manoeuvre. Mounted on two high quality A/S wheels.

Easily fitted loading platforms to suit the following feeders:

Juki 926-90.

Fuji NXT 901-510. Samsung 995-010.

Manufactured by:

20 Bentley Court Paterson Road Wellingborough Northants NN8 4BQ

Tele:+44 (0) 1933 448 000 www.mossmantebbs.co.uk

Email: sales@mossmantebbs.co.uk